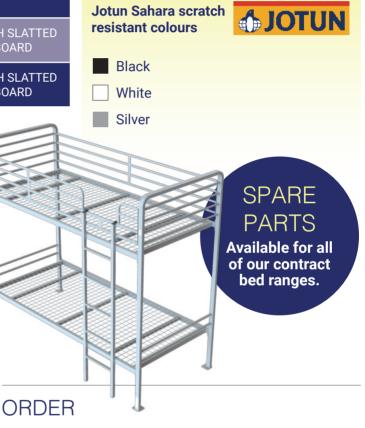

# VERMONT BUNK

Kintech Ltd manufacture a range of single, double and bunk contract beds. The beds are suitable for use in caravans, hostels, hotels and student accommodation. They are available in a range of different sizes and are built from steel ensuring complete durability. We also offer a great choice of mattresses and accessories.

The Vermont bunk beds feature easy locate bolt-on legs, side protection rails and ladder. The bunk is designed to BSEN 747-1:2012 and designed to accommodate mattresses up to 7" deep.

Manufactured from furniture grade steel with a tube perimeter frame  $40 \times 25 \times 1.6$  mm, ensures a light but strong construction.

### FEATURES

- Epoxy powder coated finish for lasting durability
- ✓ Solid bolt on end frames and rails
- ✓ Space saving
- No minimum order quantity
- ✓ 12 month's warranty

#### Legs

The Vermont bunk features foot plates which are drilled, to allow floor fixing for extra stability.