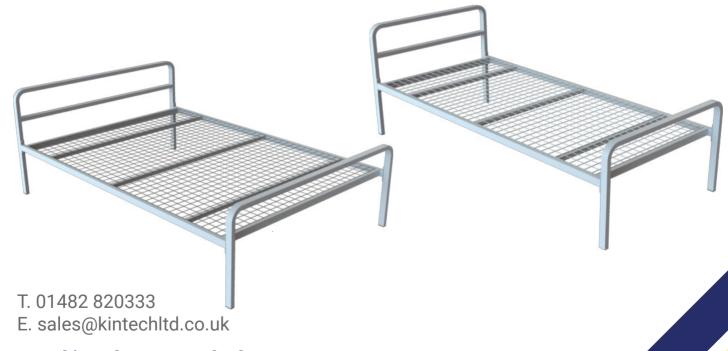

## VERMONT BE

Kintech Ltd manufacture a range of single, double and bunk contract beds. The beds are suitable for use in caravans, hostels, hotels and student accommodation. They are available in a range of different sizes and are built from steel ensuring complete durability. We also offer a great choice of mattresses and accessories.

The Vermont beds feature a sturdy 40 x 25 x 1.6 mm, furniture grade steel tube perimeter frame, ensuring a light but strong construction. The upper surface of the bed is spanned by a fully welded mild steel mesh panel.