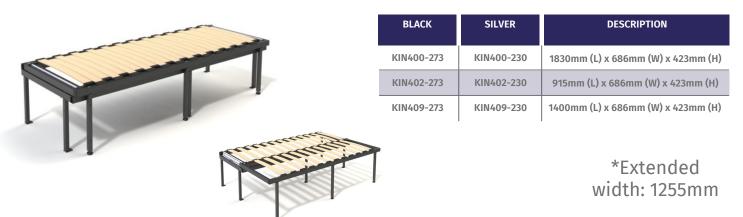

## KIN400 Range - Lift-Up Bed

These bed frames feature a lift-up mechanism for easy access to additional storage underneath. Lightweight aluminium frame with slatted base for extra strength and comfort. Available in black and silver.

| BLACK      | SILVER     | DESCRIPTION                        |
|------------|------------|------------------------------------|
| KIN401-273 | KIN401-230 | 1830mm (L) x 686mm (W) x 423mm (H) |
| KIN403-273 | KIN403-230 | 915mm (L) x 686mm (W) x 423mm (H)  |
| KIN410-273 | KIN410-230 | 1400mm (L) x 686mm (W) x 423mm (H) |