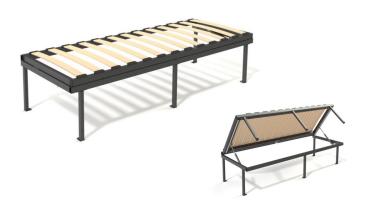

## KIN400 - MOTORHOME BEDS

OUR KIN400 RANGE IS MADE SPECIFICALLY WITH MOTORHOMES IN MIND, WHERE SPACE IS TIGHT BUT A QUALITY BED FRAME IS REQUIRED

Kintech manufacture bed frames for many motorhome manufacturers & campervan conversions, our beds are made to the ideal sizes and fit for purpose. This range covers single & double sizes, featuring a lift-up and pull-out mechanism for easy access to additional storage underneath.

## KIN400 Range - Lift-Up & Pull-Out Bed

These bed frames feature a lift-up mechanism for easy access to additional storage underneath, and also pulls out to form a double frame with a 1255mm width . Lightweight aluminium frame with slatted base for extra strength and comfort. Available in black and silver.