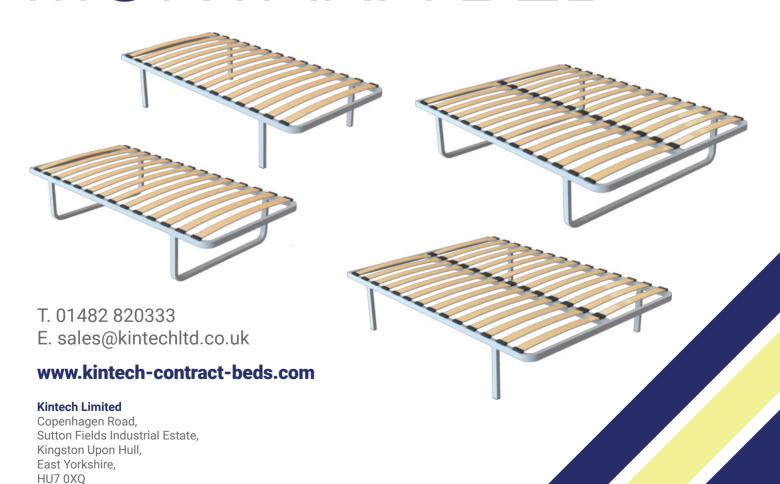

The Montana range of beds feature a sturdy  $40 \times 25 \times 1.6$  mm furniture grade steel tube perimeter frame, the beds are supplied with safety radius corners at the foot end and square corners at the head end. The upper surface of the bed is spanned by individually sprung birch plywood slats. All beds are available in 6'3 or 6'6 long and 370mm tall.

#### Legs

The Montana Range features bolt-on legs, either 4 single legs, or for greater stability 2 radiussed tubular skid legs.