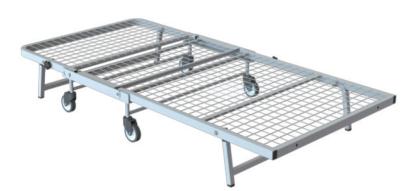

## SIZES

| Michigan | Sizes and Description     |
|----------|---------------------------|
| CBMI26F  | 2'6" FOLDAWAY C/W CASTORS |
| CBMI30F  | 3' FOLDAWAY C/W CASTORS   |

The Michigan folding contract bed features a sturdy  $40 \times 25 \times 1.6$ mm furniture grade steel tube perimeter frame, supplied with safety radius corners at the foot end and square corners at the head end. The upper surface of the bed is spanned by a fully welded mild steel mesh panel and the legs feature a substantial  $25 \times 25 \times 1.6$ mm section ensuring the bed is robust when open or folded.

#### Legs

The Michigan Range is supplied with fitted folding legs for extra manoeuvrability.