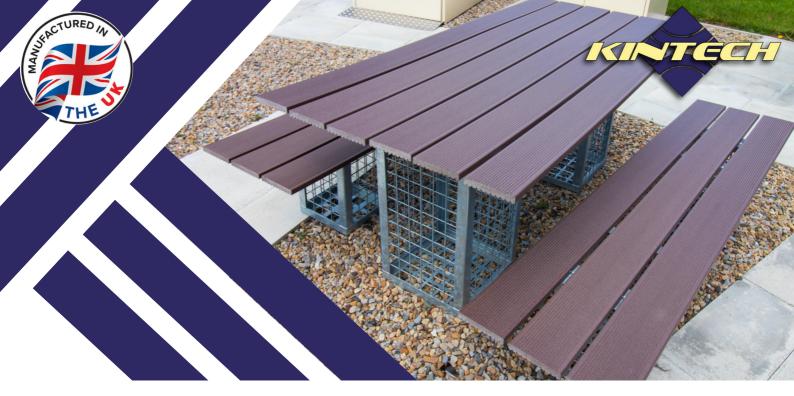

## **GABION 3-PIECE DINING SET**

Transform your outdoor dining space with our stylish Gabion Dining Set.

Manufactured with robust, galvanised steel baskets for the base, which can be secured into the ground, and solid composite board available in 5 colours

To add the finishing touch and match the surroundings, we recommend filling the table and bench legs with decorative stones or logs (not supplied).

 Code
 Description
 Dimensions

 GAB0009
 Gabion Table
 1800 (L) x 866 (W) x 743 (H)

 GAB0010
 Gabion Bench
 1800 (L) x 428 (W) x 441 (H)

Delivery includes: 12 large boards, 2 table pillars, 4 bench pillars, 12 angle brackets and 96 screws