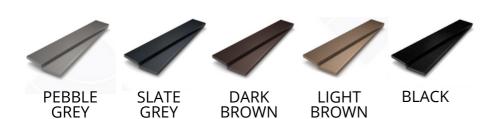

## **GABION 3-PIECE DINING SET**

Transform your outdoor dining space with our stylish Gabion Dining Set.

Manufactured with robust, galvanised steel baskets for the base, which can be secured into the ground, and solid composite board available in 5 colours