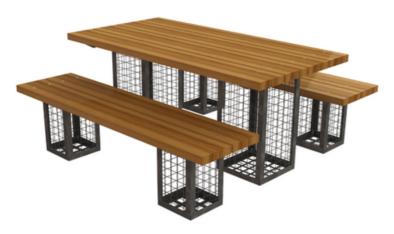

## **GABION 3-PIECE DINING SET**

Transform your outdoor dining space with our stylish Gabion Dining Set.

Manufactured with robust, galvanised steel baskets for the base, which can be secured into the ground, and solid composite board available in 5 colours

To add the finishing touch and match the surroundings, we recommend filling the table and bench legs with decorative stones or logs (not supplied).

 Code
 Description
 Dimensions

 GAB0009
 Gabion Table
 1800 (L) x 866 (W) x 743 (H)

 GAB0010
 Gabion Bench
 1800 (L) x 428 (W) x 441 (H)

Delivery includes: 12 large boards, 2 table pillars, 4 bench pillars, 12 angle brackets and 96 screws