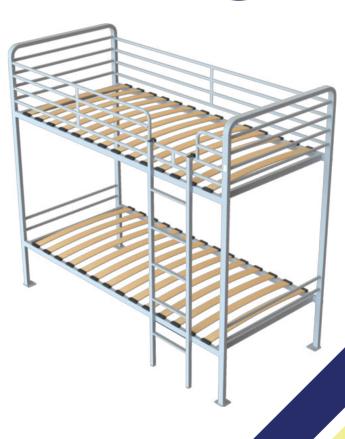

# **DELAWARE BUNK**

Kintech Ltd manufacture a range of single, double and bunk contract beds. The beds are suitable for use in caravans, hostels, hotels and student accommodation. They are available in a range of different sizes and are built from steel ensuring complete durability. We also offer a great choice of mattresses and accessories.

The Delaware bunk beds feature easy locate bolt-on legs, side protection rails and ladder. The bunk is designed to BSEN 747-1:2012 and designed to accommodate mattresses up to 7" deep. Manufactured from furniture grade steel with a tube perimeter frame 40 x 25 x 1.6 mm, ensures a light but strong construction.

#### Legs

The Delaware Bunk features foot plates which are drilled, to allow floor fixing for extra stability.