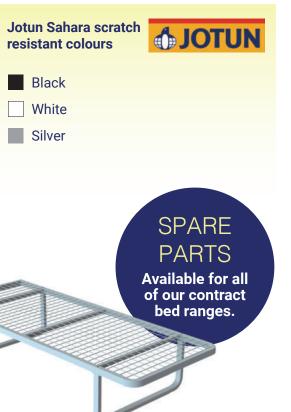

beds feature a sturdy  $40 \times 25 \times 1.6$ mm furniture grade steel tube perimeter frame, supplied with safety radius corners at the foot end and square corners at the head end. The upper surface of the bed is spanned by a fully welded mild steel mesh panel, under braced with box section supports. All beds are available in 6'3 or 6'6 long and 370mm tall.

## FEATURES

- ✓ Epoxy powder coated finish for lasting durability
- ✓ Solid bolt on legs
- ✓ No minimum order quantity
- ✓ 12 month's warranty

#### Legs

The Colorado Range features bolt-on legs, either 4 single legs, or for greater stability 2 radiussed tubular skid legs.

#### **ORDER YOUR KINTECH BED TODAY!**

T. 01482 820333 or E. sales@kintechltd.co.uk



NATIONWIDE DELIVERY AVAILABLE ON ALL KINTECH CONTRACT BEDS

# COLOURS



## ORDER

We specialise in taking our clients ideas, which is why we also offer bespoke and custom colours. If you would like to discuss further or to place an order please contact our sales team.