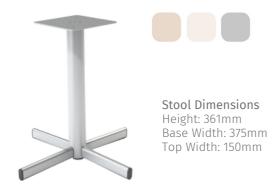

## Stool Leg x4 Oval Insert-Stand Only

A fresh and modern design, the mild steel table base with a powder coat finish are also a favourite of many caravan manufacturers, as well as being a neutral addition to any caravan interior.

Available in 3 pastel colours: Cream, Light Ivory and Silver

| PRODUCT CODE | DESCRIPTION                            |
|--------------|----------------------------------------|
| KIN337-098   | Stool Leg x4 Oval Insert - Cream       |
| KIN337-162   | Stool Leg x4 Oval Insert - Light Ivory |
| KIN337-151   | Stool Leg x4 Oval Insert - Silver      |