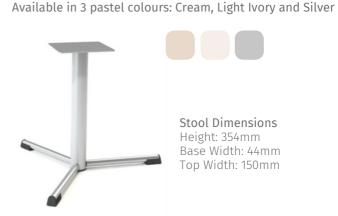

## Stool Leg x3 Stand Off Feet-Stand Only

A fresh and modern design, the mild steel table base with a powder coat finish are also a favourite of many caravan manufacturers, as well as being a neutral addition to any caravan interior.

| PRODUCT CODE | DESCRIPTION                               |
|--------------|-------------------------------------------|
| KIN339-098   | Stool Leg x3 Stand Off Feet - Cream       |
| KIN339-162   | Stool Leg x3 Stand Off Feet - Light Ivory |
| KIN339-151   | Stool Leg x3 Stand Off Feet - Silver      |