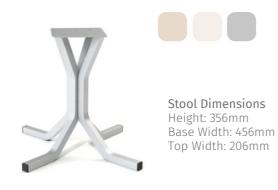

#### **Curved Four Splat Leg Stool-Stand Only**

A classic caravan design and standard fitment in many caravans, this able base is made from mild steel with a powder coat finish. The splay leg range has a timeless look with table tops available to purchase seperately.

Available in 3 pastel colours: Cream, Light Ivory and Silver

KIN324-098 & KIN325-098

| PRODUCT CODE | DESCRIPTION                               |
|--------------|-------------------------------------------|
| KIN324-098   | Curved Four Leg Splay Stool- Cream        |
| KIN324-162   | Curved Four Leg Splay Stool - Light Ivory |
| KIN324-151   | Curved Four Leg Splay Stool - Silver      |