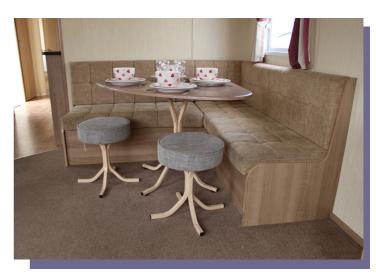

# STOOL BASES

The stool tops are sold separately allowing you to mix and match to create your customer style. The caravan stool bases are made from steel creating long lasting quality products and are available in various colours.