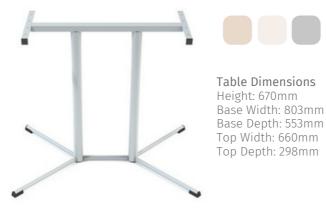

## Twin Pedestal Table Stand Off Feet-Stand Only

A fresh and modern design, the mild steel table base with a powder coat finish are also a favourite of many caravan manufacturers, as well as being a neutral addition to any caravan interior.

Available in 3 pastel colours: Cream, Light Ivory and Silver

| PRODUCT CODE | DESCRIPTION                               |
|--------------|-------------------------------------------|
| KIN390-098   | Curved Four Leg Splay Table - Cream       |
| KIN390-162   | Curved Four Leg Splay Table - Light Ivory |
| KIN390-151   | Curved Four Leg Splay Table - Silver      |