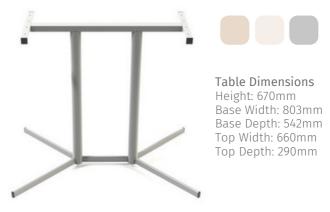

## Twin Pedestal Table Stand Oval Insert-Stand Only

A fresh and modern design, the mild steel table base with a powder coat finish are also a favourite of many caravan manufacturers, as well as being a neutral addition to any caravan interior.

#### Available in 3 pastel colours: Cream, Light Ivory and Silver

| PRODUCT CODE | DESCRIPTION                                |
|--------------|--------------------------------------------|
| KIN347-098   | Single Ped Table Oval Insert - Cream       |
| KIN347-162   | Single Ped Table Oval Insert - Light Ivory |
| KIN347-151   | Single Ped Table Oval Insert - Silver      |