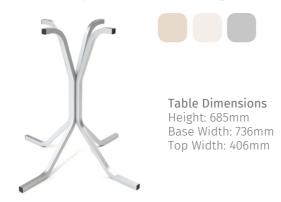

#### **Curved Four Splat Leg Table-Stand Only**

A classic caravan design and standard fitment in many caravans, this able base is made from mild steel with a powder coat finish. The splay leg range has a timeless look with table tops available to purchase seperately

Available in 3 pastel colours: Cream, Light Ivory and Silver

| PRODUCT CODE | DESCRIPTION                               |
|--------------|-------------------------------------------|
| KIN325-098   | Curved Four Leg Splay Table - Cream       |
| KIN325-162   | Curved Four Leg Splay Table - Light Ivory |
| KIN325-151   | Curved Four Leg Splay Table - Silver      |