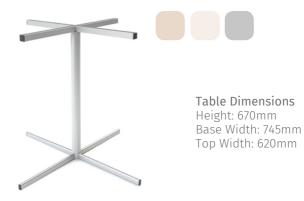

## Single Ped Table x4 Oval Insert-Stand Only

A fresh and modern design, the mild steel table base with a powder coat finish are also a favourite of many caravan manufacturers, as well as being a neutral addition to any caravan interior.

Available in 3 pastel colours: Cream, Light Ivory and Silver

| PRODUCT CODE | DESCRIPTION                                |
|--------------|--------------------------------------------|
| KIN338-098   | Single Ped Table Oval Insert - Cream       |
| KIN338-162   | Single Ped Table Oval Insert - Light Ivory |
| KIN338-151   | Single Ped Table Oval Insert - Silver      |