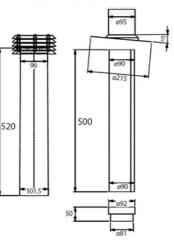

#### 6 Litre Water Heater Flue Top

Original cowl on any of our 6 litre vented flues fitted to a: Morco D61B, Morco D61E and many other 6 litre boilers. The flue tops measure 565mm (L) x 96mm (ID).

| DESCRIPTION |
|-------------|
| Graphite    |
| Green       |
| Silver      |
| Terracotta  |
|             |

### 11 Litre Water Heater Flue Top

Original cowl on any of our 11 litre vented flues fitted to a: Morco G11E and many other 11 litre boilers. Cowl top is all metal construction and has a powder coat finish to match your caravan roof. Complies with BS715. The flue tops measure 565mm (L) x 123mm (ID).