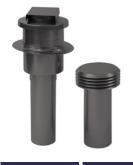

### Caravan 6 Litre Unvented Water Heater Flue Conversion Kit

Providing an easy way of refurbishing most 5 or 6 litre water heater flues, our flue conversion kits are a proven mainstay of the caravan repair trade. Suitable for most applications where the caravan has a bow sprung roof.

The flue conversion kit can only be fitted by a GAS SAFE registered gas fitter.

This flue kit will fit (among others): Morco D51 D61B D61E, Paloma, Saunier Duval, Rinnai and Valliant.

| PRODUCT       | DESCRIPTION |
|---------------|-------------|
| IS-FLK001-158 | Graphite    |
| IS-FLK001-160 | Green       |
| IS-FLK001-031 | Silver      |
| IS-FLK001-159 | Terracotta  |