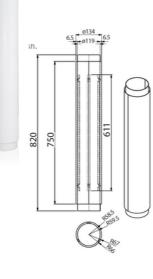

### **Inner Flue Pipe**

The Inner Flue Pipe connects the water heater to the body of the flue assembly. The flue pipes are useful when re-fitting or re-positioning a water heater.

## **Twin Wall Inner Flue Pipes**

Twin wall inner flue pipes connect the water heater to the body of the flue assembly. These pipes are double skinned for health and safety and aesthetic purposes.