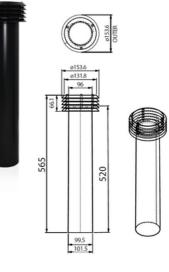

#### 6 Litre Water Heater Flue Top

Original cowl on any of our 6 litre vented flues fitted to a: Morco D61B, Morco D61E and many other 6 litre boilers. The flue tops measure 565mm (L) x 96mm (ID).

| DESCRIPTION |
|-------------|
| Graphite    |
| Green       |
| Silver      |
| Terracotta  |
|             |