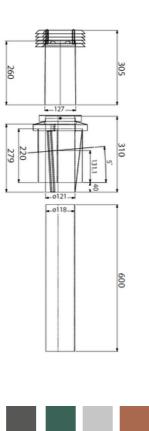

### 11 Litre Unvented/Vented Water Heater Flue Kit

These flue kits are a universal fitting for 11 litre water heaters. It will fit (amongst others): Morco & Bosch water heaters. It is suitable for use on open flued appliances, with a draught divertor spigot diameter of 188mm.

#### 11 Litre Unvented Water Heater Flue Kit 260 This flue is unvented. therefore must only be used were high level ventilation has 125 +ø121been provided by other means in accordance with the boiler manufacturers •o119• instructions. DESCRIPTION PRODUCT 600 IS-FLK002-158 Graphite IS-FLK002-160 Green IS-FLK002-031 Silver IS-FLK002-159 Terracotta ø118