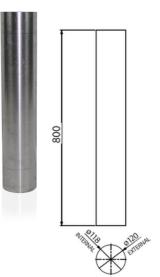

#### 11 Litre Caravan Flue Terminal Pipe

Made from aluminium to fit an 11 litre flue, it has an internal diameter of 120mm

| PRODUCT       | DESCRIPTION            |
|---------------|------------------------|
| IS-FLA010-000 | 400mm (L) x 120mm (ID) |
| IS-FLA011-000 | 600mm (L) x 120mm (ID) |
| IS-FLA012-000 | 800mm (L) x 120mm (ID) |