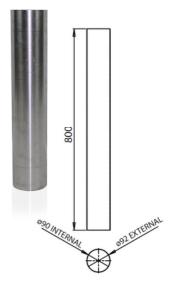

### 6 Litre Caravan Flue Terminal Pipe

Made from aluminium to fit a 6 litre flue, it has an internal diameter of 92mm

| PRODUCT       | DESCRIPTION           |
|---------------|-----------------------|
| IS-FLA007-000 | 400mm (L) x 92mm (ID) |
| IS-FLA008-000 | 600mm (L) x 92mm (ID) |
| IS-FLA009-000 | 800mm (L) x 92mm (ID) |