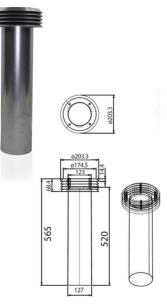

### 11 Litre Water Heater Flue Top

Original cowl on any of our 11 litre vented flues fitted to a: Morco G11E and many other 11 litre boilers. Cowl top is all metal construction and has a powder coat finish to match your caravan roof. Complies with BS715. The flue tops measure 565mm (L) x 123mm (ID).

| PRODUCT       | DESCRIPTION |
|---------------|-------------|
| IS-FLC005-158 | Graphite    |
| IS-FLC005-160 | Green       |
| IS-FLC005-031 | Silver      |
| IS-FLC005-159 | Terracotta  |

4 colour options to match most popular pantile roofs