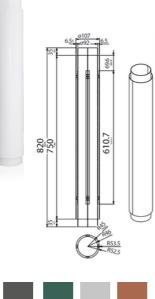

### **Inner Flue Pipe**

The Inner Flue Pipe connects the water heater to the body of the flue assembly. The flue pipes are useful when re-fitting or re-positioning a water heater.

## **Twin Wall Inner Flue Pipes**

Twin wall inner flue pipes connect the water heater to the body of the flue assembly. These pipes are double skinned for health and safety and aesthetic purposes.