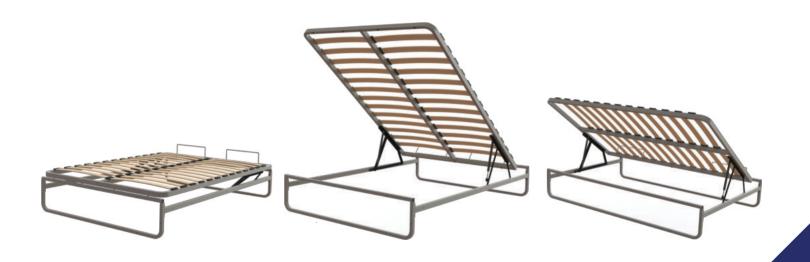

# **ALASKA BED**

Kintech Ltd manufacture a range of single, double and bunk contract beds. The beds are suitable for use in caravans. hostels, hotels and student accommodation. They are available in a range of different sizes and are built from steel ensuring complete durability. We also offer a great choice of mattresses and accessories.

The Alaska lift-up bed range is configured using 40 x 25 x 1.6mm furniture grade steel and tube perimeter frame. Supplied with safety radius corners to both the foot and lift up section and 62mm sprung birch slats, mean the beds remain light but durable. Suitable for cladding if required the beds are available in flat pack to maximise efficiency on delivery.

# **FEATURES**

- Epoxy powder coated finish for lasting durability
- ✓ Integral Frame
- ✓ End or side lift up for extra storage
- ✓ No minimum order quantity
- ✓ 12 month's warranty

The Alaska range features a knock down frame. The bed can be shipped fully assembled or flat pack.